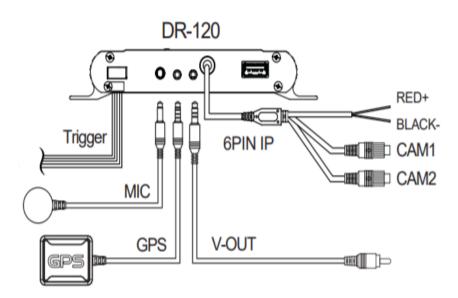

» Replay Software (requires a PC)

## SPECIFICATION

| VIDEO INPUT        | 2 RECORDING CHANNELS | OPERATING TEMPERATURE | -10°C ~ 60°C |
|--------------------|----------------------|-----------------------|--------------|
| DIMENSIONS (W/D/H) | 139.5 x 23.1 x 78.3  | STORAGE TEMPERATURE   | -10°C ~ 60°C |
| WEIGHT             | 194g                 | RESOLUTION            | 960H or VGA  |
| POWER REQUIREMENT  | DC12V-24V (MAX 32V)  | FRAME RATE            | 30fps        |
| COMPRESSION        | H-264/AVI            | SD MEMORY SUPPORT     | Up to 128GB  |

### -RECORDING TIMES -

| SD Card          | 16 GB   | 32 GB    | 64 GB    | 128 GB   |
|------------------|---------|----------|----------|----------|
| 960 x 480(30fps) | 9 hours | 18 hours | 36 hours | 72 hours |

## -INSTALLATION