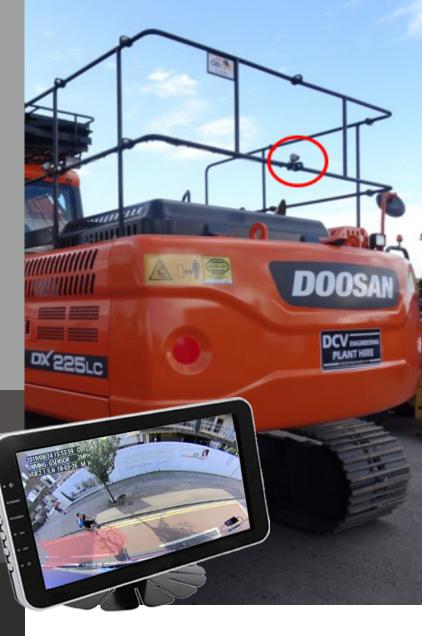

## Optical Detection System

Site-Safe™ utilises next-generation optical technology, combining vision and detection in a single 'smart

alerts and visual warnings via a monitor and a seperate LED/Buzzer.

between moving (VRUs) and static objects, reducing driver workload and the rate of false alarms.

#### Ignores Static Objects

Next generation optical detection technology ensures that only people and moving objects are detected.

#### Features and Benefits

- Optical detection means there is no need for additional sensors
- System fully funtional while vehicle is moving and stationary
- CLOCS/SKANSKA compliant
- Ignores street furniture and stationary vehicles, reducing the rate of false alarms
- Buzzer/LED helps improve driver awareness
- Can be integrated into existing camera systems
- Avoid accidents and incidents
- Front, nearside and offside cameras also available